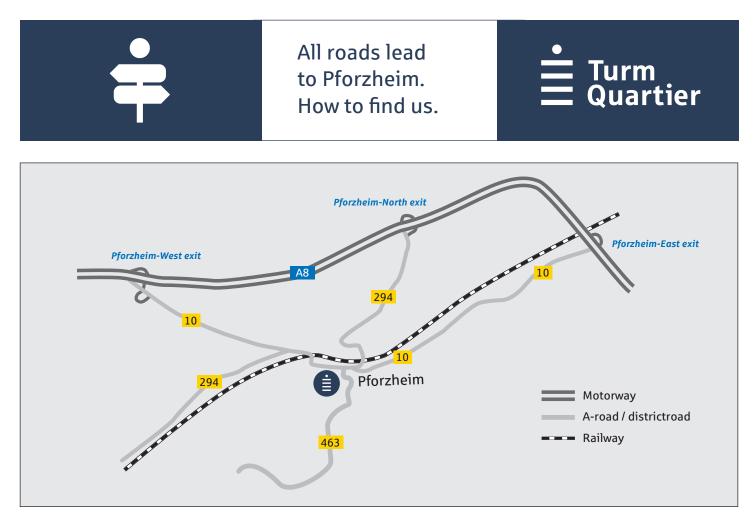

# Arriving by car

#### From Karlsruhe

Join the A8 motorway and leave at the Pforzheim-West exit. Please take the B10 towards Pforzheim Zentrum (Pforzheim city centre) and follow signs for the Sparkassen-Parkhaus car park, Luisenstraße 4.

#### From Stuttgart

Join the A8 motorway and leave at the Pforzheim-Ost (Pforzheim-East) exit. Please take the B10 towards Pforzheim Zentrum (Pforzheim city centre) and follow signs for the Sparkassen-Parkhaus car park, Luisenstraße 4.