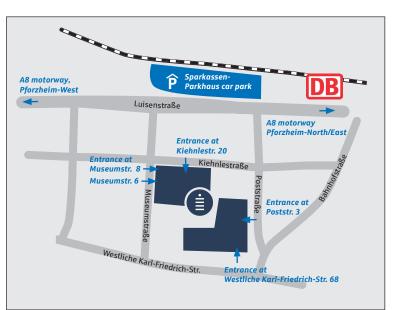

## Parking

There is plenty of parking in the Sparkassen-Parkhaus car park, Luisenstraße 4. The TurmQuartier is roughly a 5-minute walk from there.

## Arrival information for groups travelling by bus

There is a free coach park on Kiehnlestraße. You can also park on Güterstraße and Habermehlstraße (Messplatz).

Bus drivers can stop on Westliche Karl-Friedrich-Straße to allow passengers to disembark. Buses cannot park or turn around there.